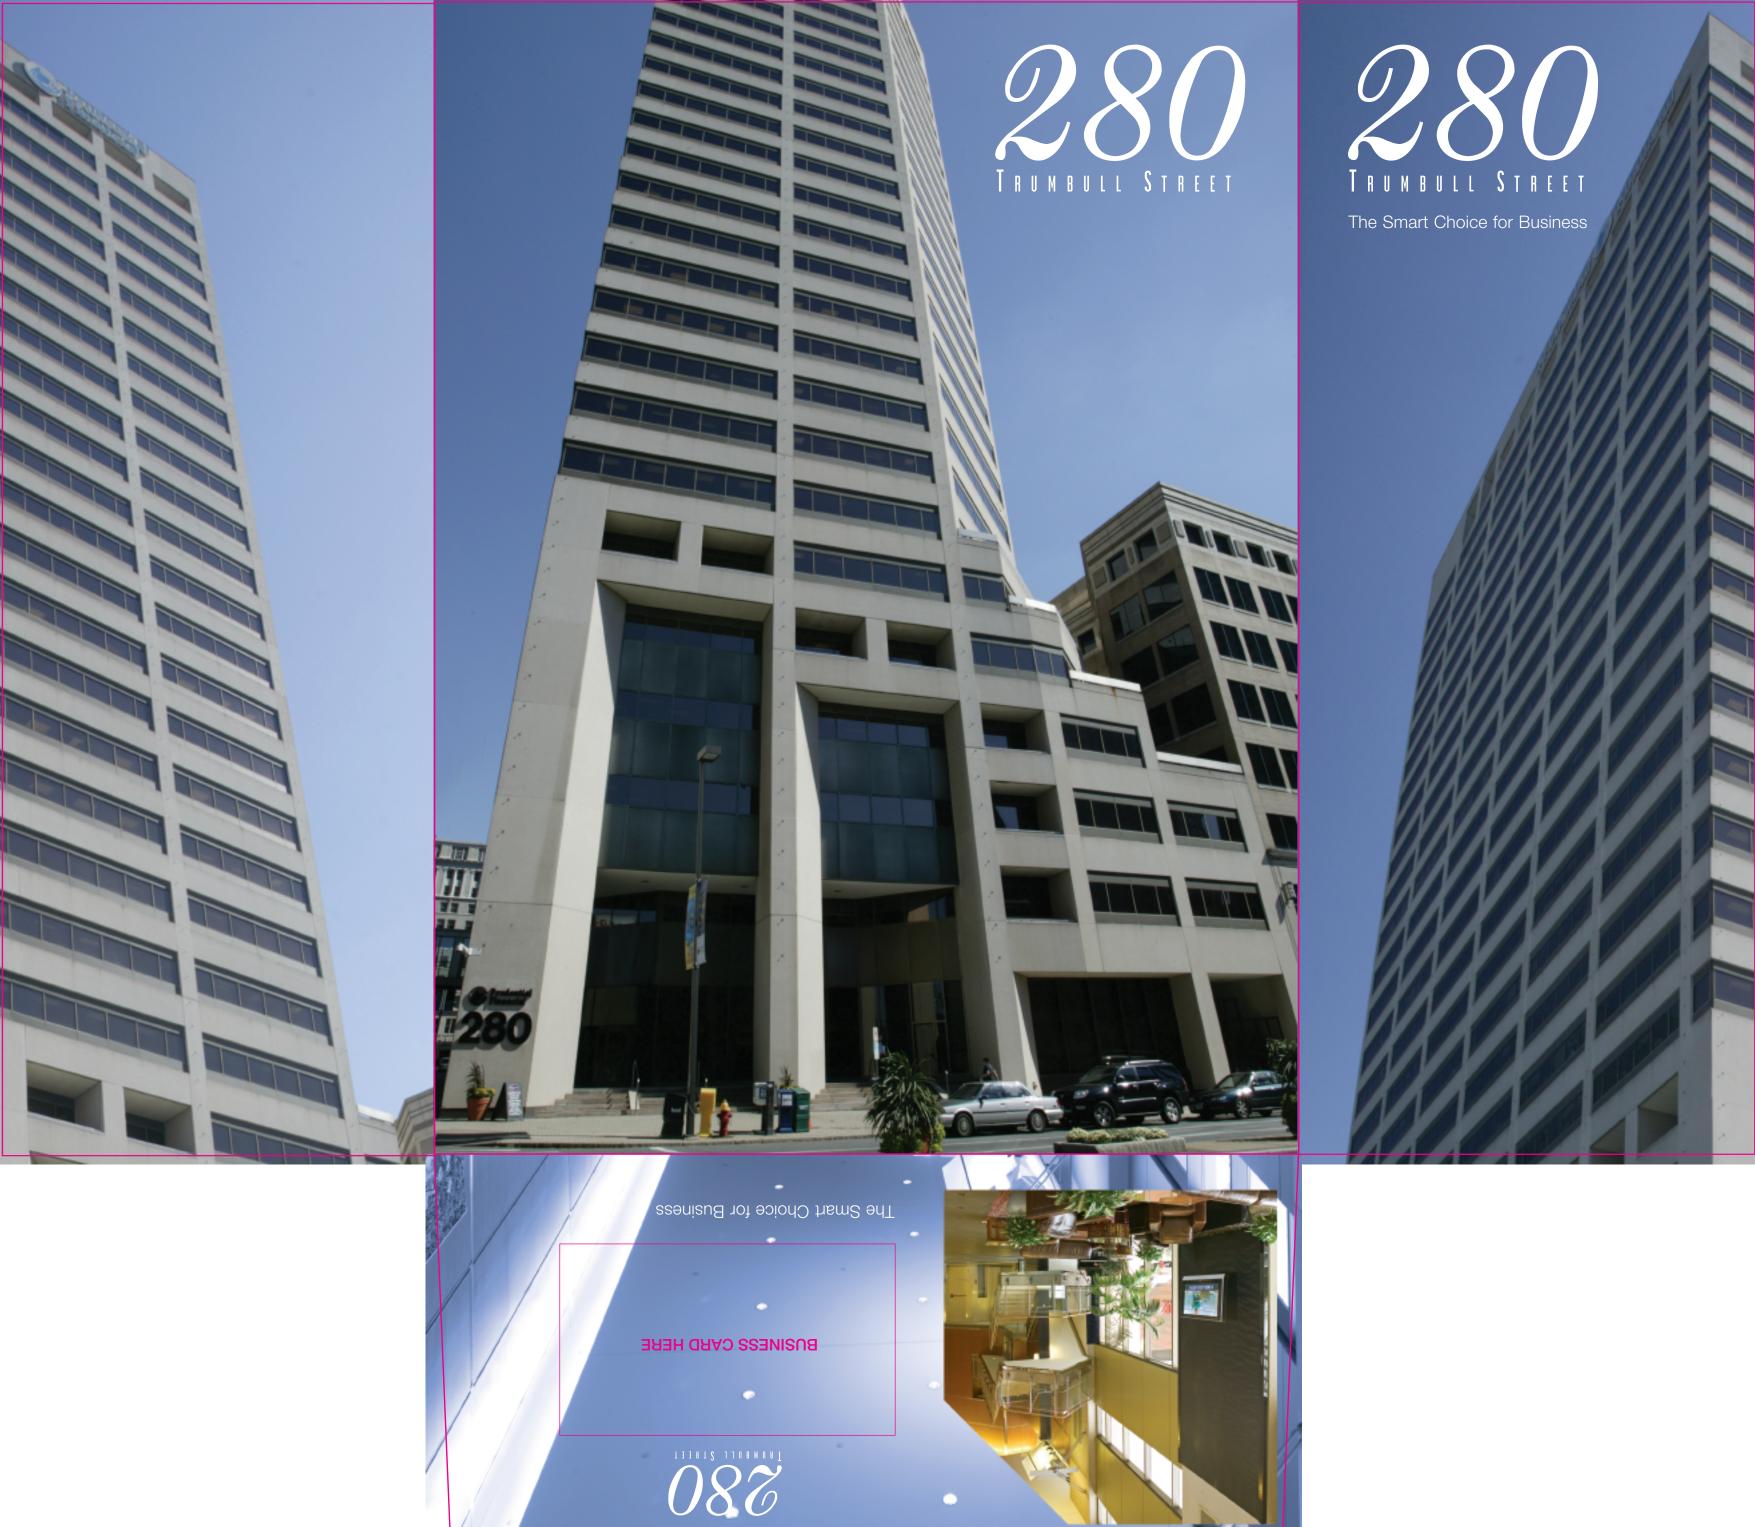

Located in walking distance to Hartford's finest hotels, restaurants, and entertainment, 280 Trumbull is Hartford's premier office facility. It is one of the only office buildings in the city featuring an adjacent parking garage with 600 spaces, accessed via an enclosed skywalk - offering your employees safe, secure, easy access to parking. The newly remodeled lobby presents a distinguished, luxurious business atmophere - perfect for even discerning tenants.

enities including on-site dining, security and

emodeled lobby conveys a distinguished, elegant atmosphere.

rumbull Street -Hartford's hot spot for business and entertainment.

The Smart Choice for Business